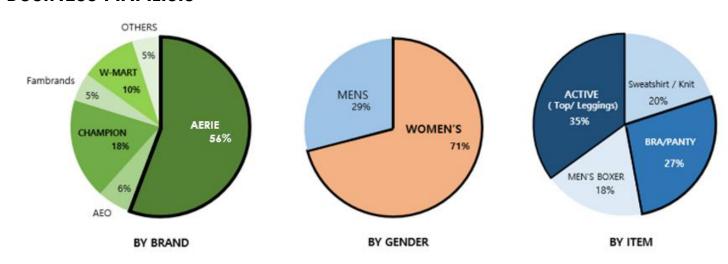

ang Inc, which entered the 100 million dollar export top group by achieving 1.2 trillion won in 2022 selected by KITA, are doing their best to lead forward to become a leading company among the apparel vendors



#### HISTORY TIMELINE

66

Beginning of multi-year effort that eventually resulted in the creation of JUNG KWANG in 1998





2021 **Awarded** 

"Best Vendor of the Year" by Aerie

2009 Established HONGKONG SOURCING OFFICE **2023** Set up 5<sup>th</sup> Factory JK EVERGREEN in Cambodia

**2020** Set up 4th Factory PINETREE B in Vietnam

Set up 3rd Factory 2015 **PINETREE A** in Vietnam

2000 Set up 2nd Factory JUNG KANG VIETNAM in Vietnam

1998 Established JUNG KANG INC.

> Set up 1st Factory **EVERGREEN** in Cambodia





#### **BUSINESS OVERVIEW**



#### **BUSINESS ANALISIS**



#### **BUSINESS AREA**































onestepup

#### STRATEGIC GROWTH



66

We're putting our business to use to positively impact both people and planet, and setting our sights higher to help restore and regrow the natural systems we rely on.

Our goal is to reduce carbon emissions 40% by 2030 and 60% by 2040 in manufacturing from a 2018 base year



(JUNGK WANG joined 2022)



100% registration for sewing factories



start "AEO Real Good Process" from BTS 2023 season





100% sustainable cotton by 2023



Organic Content Standard









Recycled Polyester (RCS / GRS Fabric):

"More sustainable" raw materials sources by 2023

### JUNG KWANG

#### STRATEGIC GROWTH

66

We are committed to putting the needs of people and communities at the heart of how we work.

####