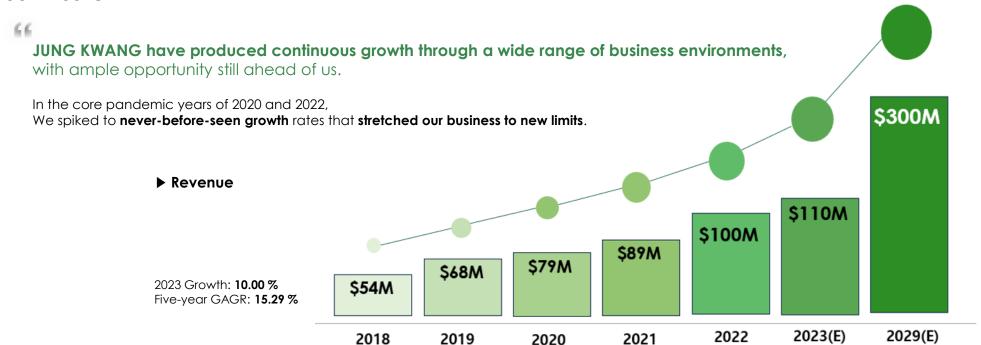

Starting with Vietnam in 2001, we have established and are operating a total of four overseas subsidiaries in Vietnam and Cambodia, and exporting garments produced here in an OEM manner.

As of 2022, there are about 50 employees at the headquarter in Seoul, Korea and about 3,000 employees at overseas subsidiaries. All members of Jung Kwang Inc, which entered the 100 million dollar export top group by achieving 1.2 trillion won in 2022 selected by KITA, are doing their best to lead forward to become a leading company among the apparel vendors