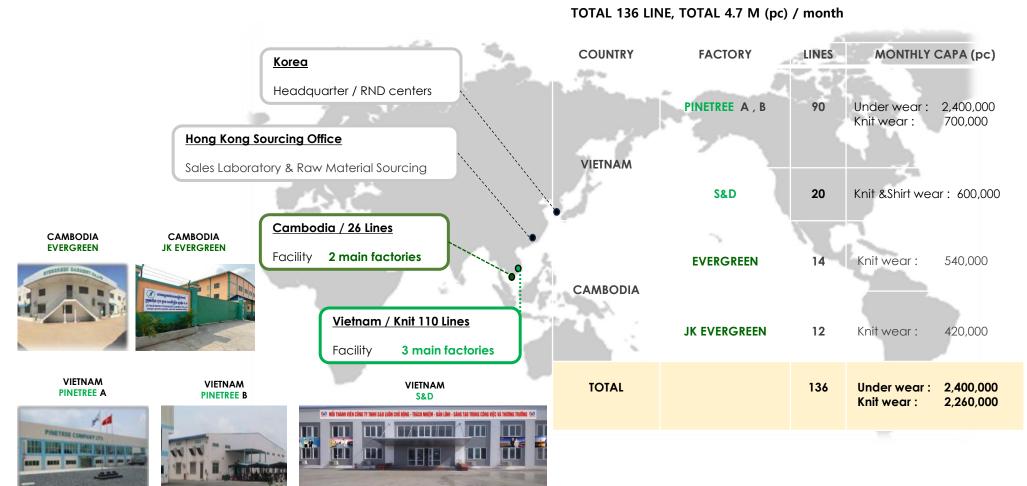

#### **FACILITY**

66

As we move into 2023/24, we'll continue to support our team and lean into our culture, knowing they're at the heart of our overall success.

1) Specialized item per factory / Exclusive sewing line system for knit & Bra/ Panty

**EVERGREEN**, **JK EVERGREEN**: Activewear + Casual knit **PINETREE A, B**: Ladies Mold Bra / Bralette / Panty + Men's boxer + Leggings

2) Localization

R&D: KOREA

Development sample + Sales man sample + Production Sample - **Localized** Material purchasing - **Localized** 

HK Office FLAT 1203G, 12/F., Block A,

Wing Kut Ind. Building, 608 Castle Peak Road, Cheung Sha

Wan, Kowloon, H.K.

Pinetree A & B Bac Lieu, Vietnam

Tra Ban 1 Hamlet, Chau Hung A Commune, Vinh Loi District, Bac Lieu Province, Vietnam

3.4M

Evergreen Phnom Penh, Cambodia

#289, National Road No 5, Sangkat Russey Keo,

Khan Russey Keo, Phnom Penh.

0.54M

JK Evergreen Phnom Penh, Cambodia

St.224, Phum Trapaing

Thloeng4,

Sangkat Chomchao, Khan

Porsenchey,

S&D THANH

HOA CO.,LTD

QL47, An Moc, Trieu Son, Thanh Hoa, Vietnam INDUSTRIAL CLUSTERS CILLAGE-DAN LUC

WARDS TRIEU SON DISTCIT - THANS HOA

PROVINCE

Women's Sweatshirt / Knit